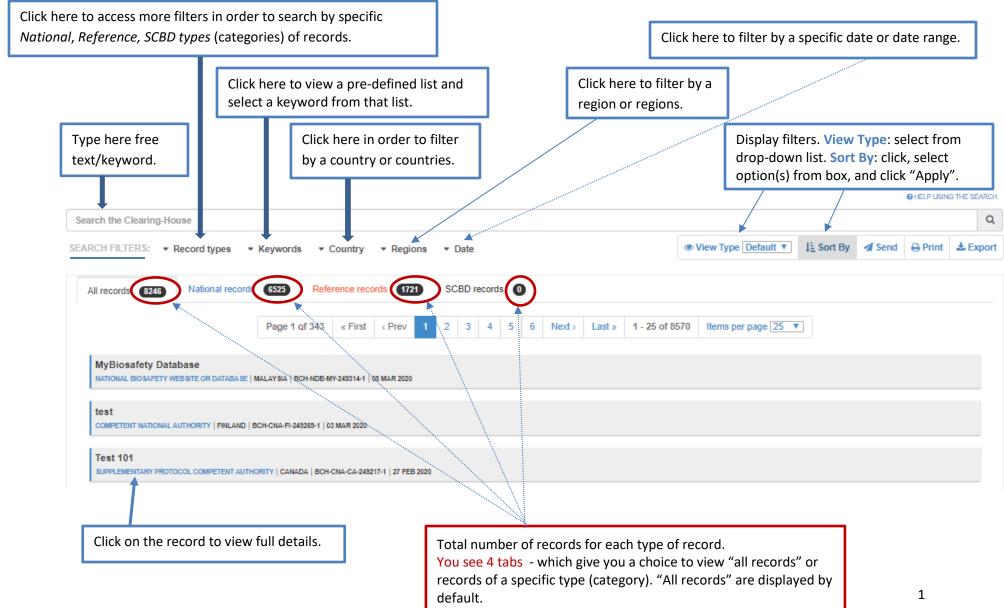

## II. Additional Filters.

| Competent National Authority x Party to the Protocol x O Clear filters                                                                                                                                                                                                                                                                                                                                                                               |                                                                                    | HELP USING THE SEA                                                            |
|------------------------------------------------------------------------------------------------------------------------------------------------------------------------------------------------------------------------------------------------------------------------------------------------------------------------------------------------------------------------------------------------------------------------------------------------------|------------------------------------------------------------------------------------|-------------------------------------------------------------------------------|
| Search the Clearing-House                                                                                                                                                                                                                                                                                                                                                                                                                            |                                                                                    |                                                                               |
|                                                                                                                                                                                                                                                                                                                                                                                                                                                      |                                                                                    |                                                                               |
| SEARCH FILTERS: © Record types • Keywords • Country • Regions                                                                                                                                                                                                                                                                                                                                                                                        | Date     Default                                                                   | t $\checkmark$ ] ] Sort By $\checkmark$ Send $\ominus$ Print $\checkmark$ Exp |
|                                                                                                                                                                                                                                                                                                                                                                                                                                                      |                                                                                    |                                                                               |
| National Records                                                                                                                                                                                                                                                                                                                                                                                                                                     | Party Status                                                                       | E                                                                             |
|                                                                                                                                                                                                                                                                                                                                                                                                                                                      |                                                                                    |                                                                               |
| National records are submitted and published by Governments and contain information the<br>Party's obligations under the Cartagena Protocol on Biosafety, as mandated by Article 20, a                                                                                                                                                                                                                                                               |                                                                                    |                                                                               |
| implementation of the Protocol.                                                                                                                                                                                                                                                                                                                                                                                                                      | Not a Party to the Protocol                                                        | Instead of scro                                                               |
| National Focal Points (0)     Competent National Authority (366)                                                                                                                                                                                                                                                                                                                                                                                     | Signatory to the Protocol                                                          |                                                                               |
| Supplementary Protocol Competent Authority (4) (1                                                                                                                                                                                                                                                                                                                                                                                                    |                                                                                    | <i>down,</i> you can                                                          |
| National Biosafety Website or Database (139)                                                                                                                                                                                                                                                                                                                                                                                                         |                                                                                    | this button to s                                                              |
| <ul> <li>Biosafety Law, Regulation, Guidelines and Agreements (944)</li> <li>Country's Decision or any other Communication (2127)</li> </ul>                                                                                                                                                                                                                                                                                                         |                                                                                    | results and mo                                                                |
| Risk Assessment generated by a regulatory process (1635) ()                                                                                                                                                                                                                                                                                                                                                                                          |                                                                                    |                                                                               |
| <ul> <li>Interim National Report on the Implementation of the Cartagena Protocol on Biosafety (0</li> <li>First National Report on the Implementation of the Cartagena Protocol on Biosafety (0) €</li> </ul>                                                                                                                                                                                                                                        |                                                                                    | specific to the                                                               |
| Second National Report on the Implementation of the Cartagena Protocol on Biosafety (0)                                                                                                                                                                                                                                                                                                                                                              |                                                                                    | type you have                                                                 |
| Third National Report on the Implementation of the Cartagena Protocol on Biosafety (154                                                                                                                                                                                                                                                                                                                                                              | 4) 🕀                                                                               |                                                                               |
| <ul> <li>Fourth National Report on the Implementation of the Cartagena Protocol on Biosafety (4)</li> <li>Biosafety Expert (0) (1)</li> </ul>                                                                                                                                                                                                                                                                                                        | ) 0                                                                                |                                                                               |
| Report on the assignment undertaken by the Biosafety Expert (0) ()                                                                                                                                                                                                                                                                                                                                                                                   |                                                                                    |                                                                               |
| Contact Details (617) ()                                                                                                                                                                                                                                                                                                                                                                                                                             |                                                                                    |                                                                               |
|                                                                                                                                                                                                                                                                                                                                                                                                                                                      |                                                                                    |                                                                               |
|                                                                                                                                                                                                                                                                                                                                                                                                                                                      |                                                                                    |                                                                               |
| Reference Records                                                                                                                                                                                                                                                                                                                                                                                                                                    |                                                                                    | by the Secretariat prior to their publication                                 |
| Reference Records                                                                                                                                                                                                                                                                                                                                                                                                                                    | ormation. They can be submitted by any registered BCH user but must be validated t | by the Secretariat prior to their publication.                                |
| <ul> <li>Reference records include a number of categories of biosafety-related resources and info</li> <li>Biosafety Information Resource Centre (0) ()</li> </ul>                                                                                                                                                                                                                                                                                   |                                                                                    | by the Secretariat prior to their publication.                                |
| <ul> <li>Reference records include a number of categories of biosafety-related resources and info</li> <li>Biosafety Information Resource Centre (0) (1)</li> <li>Biosafety Organization, including Laboratory for detection and identification of LMOS (0)</li> </ul>                                                                                                                                                                               |                                                                                    | by the Secretariat prior to their publication.                                |
| <ul> <li>Reference records include a number of categories of biosafety-related resources and info</li> <li>Biosafety Information Resource Centre (0) (1)</li> </ul>                                                                                                                                                                                                                                                                                  |                                                                                    | by the Secretariat prior to their publication.                                |
| <ul> <li>Reference records include a number of categories of biosafety-related resources and infu</li> <li>Biosafety Information Resource Centre (0) (1)</li> <li>Biosafety Organization, including Laboratory for detection and identification of LMOs (0)</li> <li>Living Modified Organism (0) (1)</li> <li>Genetic element (0) (1)</li> <li>Organism (0) (1)</li> </ul>                                                                          |                                                                                    | by the Secretariat prior to their publication.                                |
| <ul> <li>Reference records include a number of categories of biosafety-related resources and info</li> <li>Biosafety Information Resource Centre (0) </li> <li>Biosafety Organization, including Laboratory for detection and identification of LMOs (0) </li> <li>Living Modified Organism (0) </li> <li>Genetic element (0) </li> <li>Organism (0) </li> <li>Risk Assessment generated by an independent or non-regulatory process (0) </li> </ul> |                                                                                    | by the Secretariat prior to their publication.                                |
| <ul> <li>Reference records include a number of categories of biosafety-related resources and infu</li> <li>Biosafety Information Resource Centre (0)</li> <li>Biosafety Organization, including Laboratory for detection and identification of LMOs (0)</li> <li>Living Modified Organism (0)</li> <li>Genetic element (0)</li> <li>Organism (0)</li> </ul>                                                                                          |                                                                                    | by the Secteratian prior to their publication.                                |