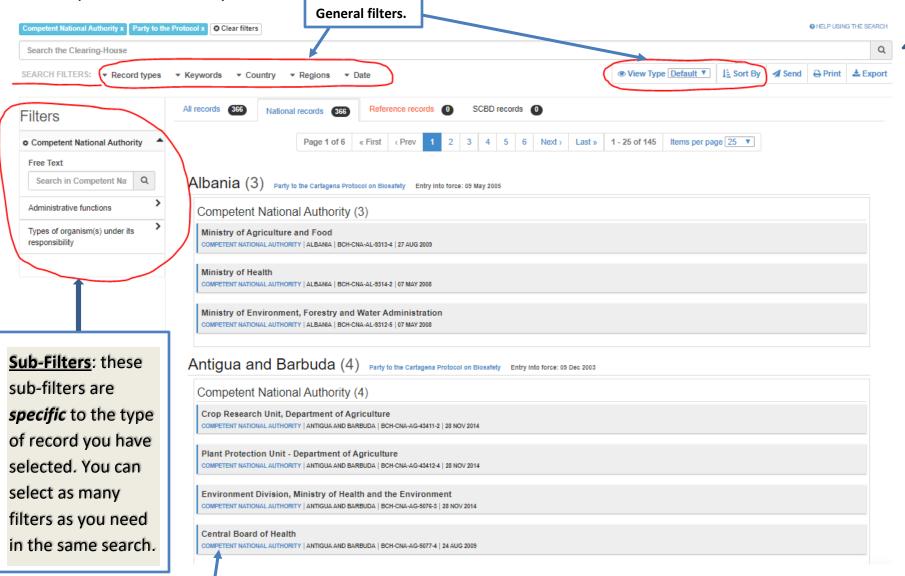

## III. <u>SUB-FILTERS: these filters appear only when you search by Record Types.</u>

You can, if you wish, use a combinatin of the circled filters below to narrow your search even further. Dispalyed RESULTS become updated with each filter you select.