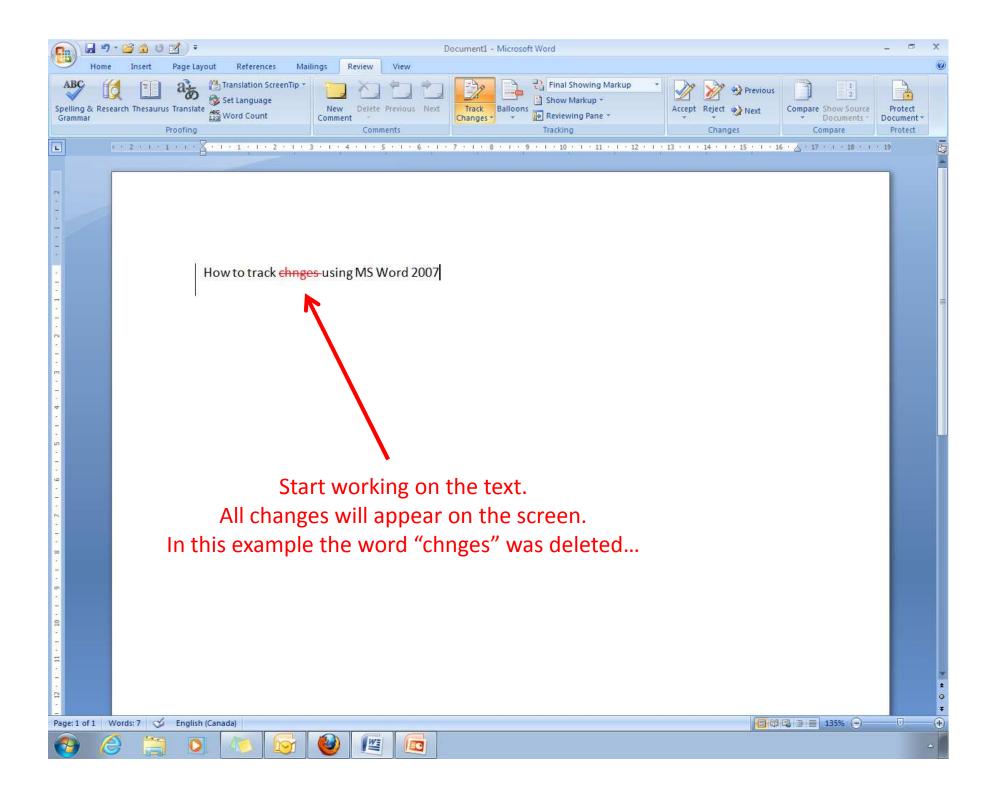

| track ch                                                              | Previous Next 📝 Options 🕶                                                                                                                                                                                                  |
|-----------------------------------------------------------------------|----------------------------------------------------------------------------------------------------------------------------------------------------------------------------------------------------------------------------|
| Biosafety                                                             | Clearing House Convention on<br>Biological Diversity                                                                                                                                                                       |
| Home The BCH The Pro                                                  | otocol Finding Information Registering Information Resources Help Country Profiles                                                                                                                                         |
| Risk Assessment and Risk<br>Management Forum                          | Home   RA & RM Forum   Open-ended Online Expert Group   Discussion Groups                                                                                                                                                  |
| About this Forum                                                      |                                                                                                                                                                                                                            |
| Calendar of activities                                                | Return to the list of threads                                                                                                                                                                                              |
| Open-ended Expert Group                                               |                                                                                                                                                                                                                            |
| Real-time Online Conferences                                          | You are currently watching this forum. All post will be sent to your registered email address at:                                                                                                                          |
| Discussion Groups                                                     | manoela.miranda@cbd.int                                                                                                                                                                                                    |
| Archived discussions                                                  | Close thread Pin thread                                                                                                                                                                                                    |
| Search the discussions                                                |                                                                                                                                                                                                                            |
| Nomination of Experts by countries<br>(access restricted to BCH-NFPs) |                                                                                                                                                                                                                            |
| List of Participants                                                  | and click on the "Reply" button of a                                                                                                                                                                                       |
| Nomination of Observers                                               | I: tof LMOs" (revised on 4 July                                                                                                                                                                                            |
| Help                                                                  | 20 message                                                                                                                                                                                                                 |
| Ad Hoc Technical Expert Group                                         | Blance attach your file containing suggestions for revision to a message and part it in the online forum. Plance asta that any                                                                                             |
| AHTEG Home                                                            | Please attach your file containing suggestions for revision to a message and post it in the online forum. Please note that only suggestions marked as "track changes" to the Guidance version of 4 July 2011 (available at |
| AHTEG Portal                                                          | http://bch.cbd.int/onlineconferences/discussiongroups ra.shtml) will be taken into consideration. If you encounter any                                                                                                     |
| About the AHTEG                                                       | difficulty in attaching and posting your file please do not hesitate to contact me.                                                                                                                                        |
| List of AHTEG Participants                                            | This basis will be seen for discussion with 20 July (1,00 p.m. CVT)                                                                                                                                                        |
| Sub-working Groups & Bureau                                           | This topic will be open for discussion until 30 July (1:00 a.m. GMT).                                                                                                                                                      |
| Action Plan                                                           | Many thanks and best regards,                                                                                                                                                                                              |
| Library                                                               | Manoela                                                                                                                                                                                                                    |
| Selected readings                                                     | (edited on 2011-07-19 08:49 UTC-5 by Manoela Miranda)                                                                                                                                                                      |
| Search the library (BIRC) 🔁                                           | posted on 2011-07-17 20:36 UTC-5 by Manoela Miranda, UNEP/SCBD/Biosafety                                                                                                                                                   |
| Submit a paper (BIRC) 🗊                                               | Delete Edit Reply                                                                                                                                                                                                          |
|                                                                       | ra guidance v4july2011.doc - 455 KB     Delete File                                                                                                                                                                        |