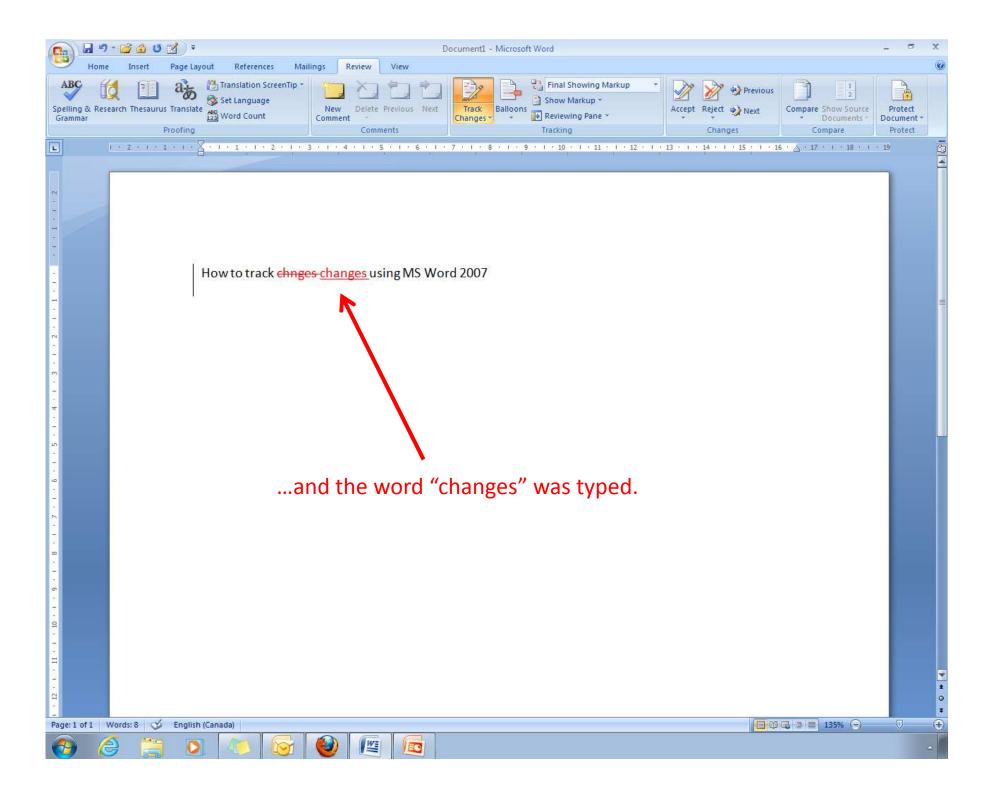

| track ch                                                              | Previous Next 📝 Options 🕶                                                                                                                                                                                                  |
|-----------------------------------------------------------------------|----------------------------------------------------------------------------------------------------------------------------------------------------------------------------------------------------------------------------|
| Biosafety                                                             | Clearing House Convention on<br>Biological Diversity