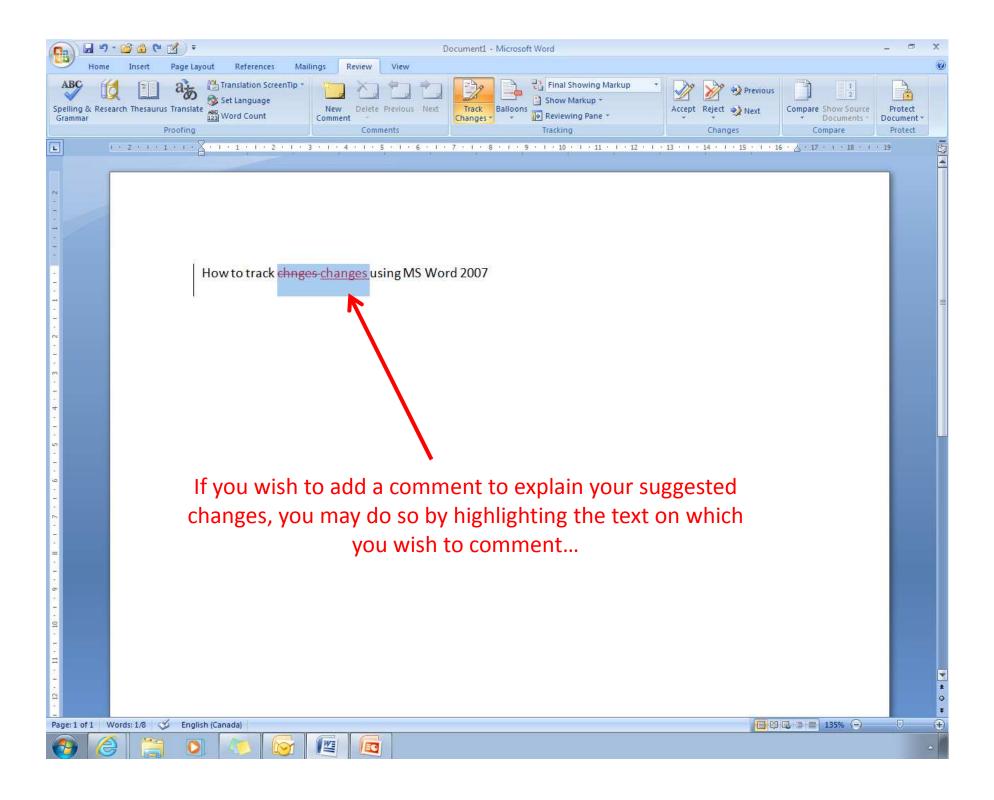

| track ch                                                              | Previous Next 📝 Options 🕶                                                                                                                                                                                                  |
|-----------------------------------------------------------------------|----------------------------------------------------------------------------------------------------------------------------------------------------------------------------------------------------------------------------|
| Biosafety                                                             | Clearing House Convention on<br>Biological Diversity