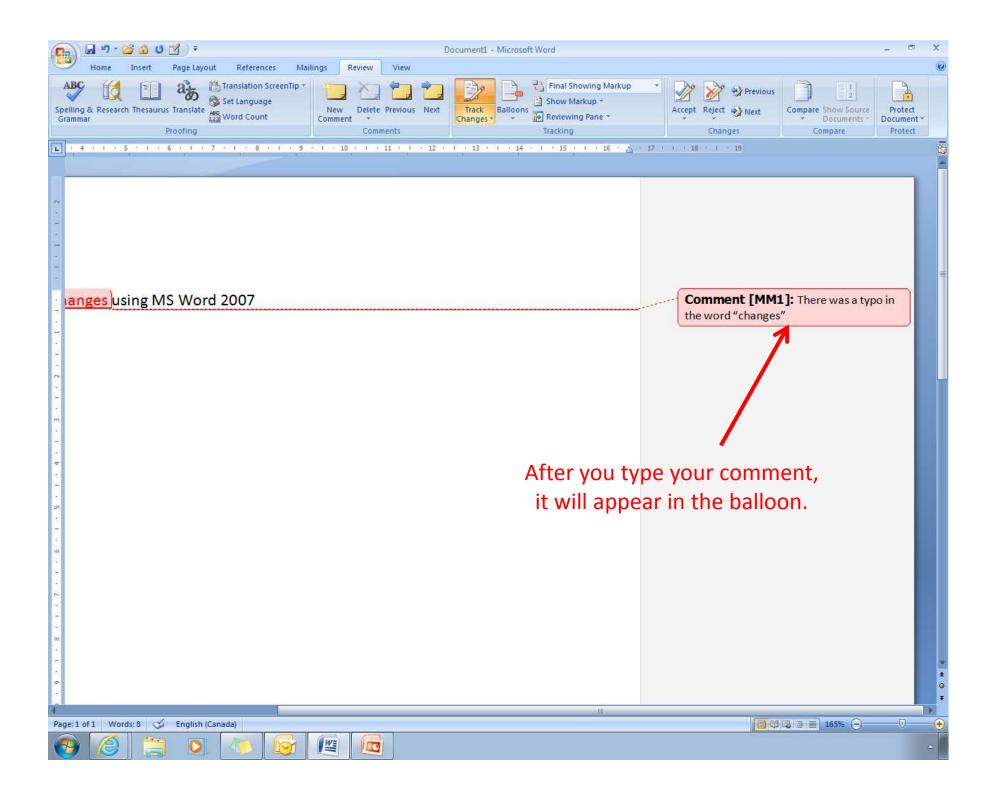

| track ch                                                              | Previous Next 📝 Options 🕶                                                                                                                                                                                                  |
|-----------------------------------------------------------------------|----------------------------------------------------------------------------------------------------------------------------------------------------------------------------------------------------------------------------|
| Biosafety                                                             | Clearing House Convention on<br>Biological Diversity