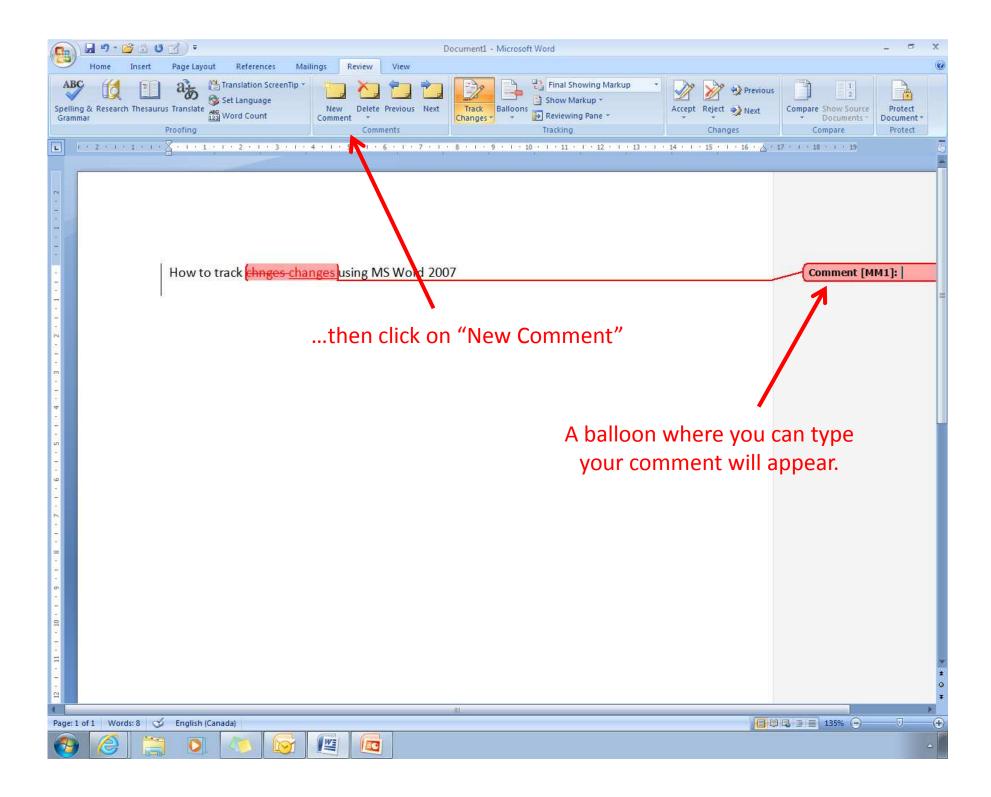

| track ch                                                              | Previous Next 📝 Options 🕶                                                                                                                                                                                                  |
|-----------------------------------------------------------------------|----------------------------------------------------------------------------------------------------------------------------------------------------------------------------------------------------------------------------|
| Biosafety                                                             | Clearing House Convention on<br>Biological Diversity